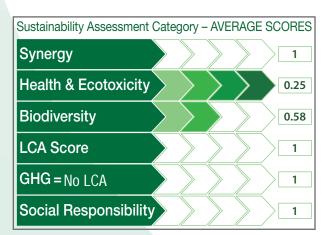

Standard Version 4.0

Range: -1.00 to +1.00. The smaller the number, the better!

Chief Executive Officer Global Green Tag<sup>®</sup> Program Director